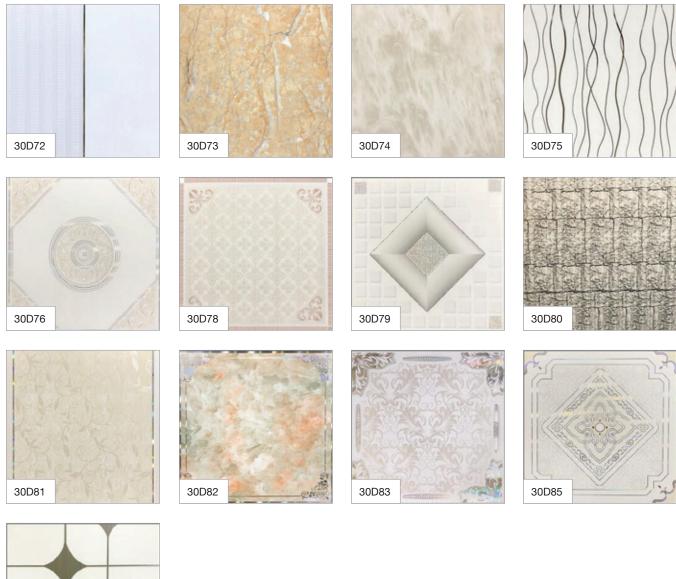

#### 30D Range: 300mm X 10mm

Camfly Decorative Ceiling products are available for order from Resolve Distributors in a wide variety of colours and designs. **PLEASE NOTE:** The Litho printed colour guide represented here may vary from the actual Camfly Ceiling Product colours. Contact Resolve Distributors to view and confirm your colour choice from our Camfly PVC sample selection.

#### 30D Range: 300mm X 10mm