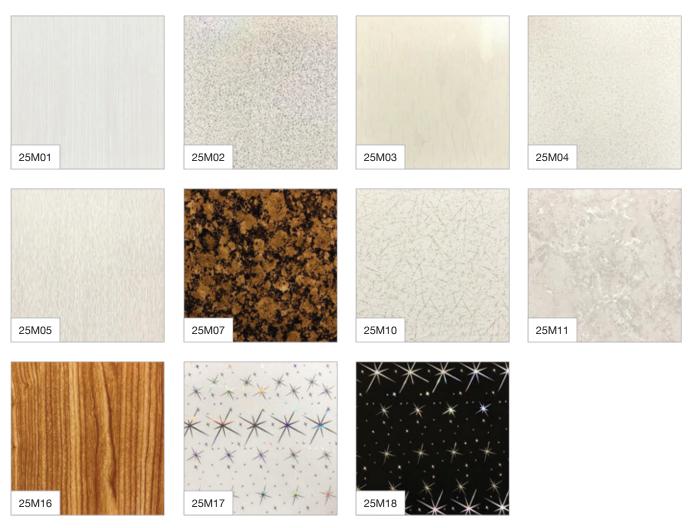

\*All colours from Range 25B are available for printing in Range 16A (Wall Panels)

PVC Wall Panels (30A Range) 300mm X 7mm







\*The Range 30A (Wall Panel in 300mm X 7mm size) are available for normal printing and hot stamping as well as all colours and designs from Range 30D.

All normal printed finishes are available in Matt or Gloss.

#### 30D Range: 300mm X 10mm



Camfly Decorative Ceiling products are available for order from Resolve Distributors in a wide variety of colours and designs. **PLEASE NOTE:** The Litho printed colour guide represented here may vary from the actual Camfly Ceiling Product colours. Contact Resolve Distributors to view and confirm your colour choice from our Camfly PVC sample selection.

#### 30D Range: 300mm X 10mm





#### 25M Range: 250mm X 7mm



#### **PVC Suspended Panels**

(Range 60S) 595mm X 1195mm X 7mm, 595mm X 595mm X 7mm



Camfly Decorative Ceiling products are available for order from Resolve Distributors in a wide variety of colours and designs. **PLEASE NOTE:** The Litho printed colour guide represented here may vary from the actual Camfly Ceiling Product colours. Contact Resolve Distributors to view and confirm your colour choice from our Camfly PVC sample selection.