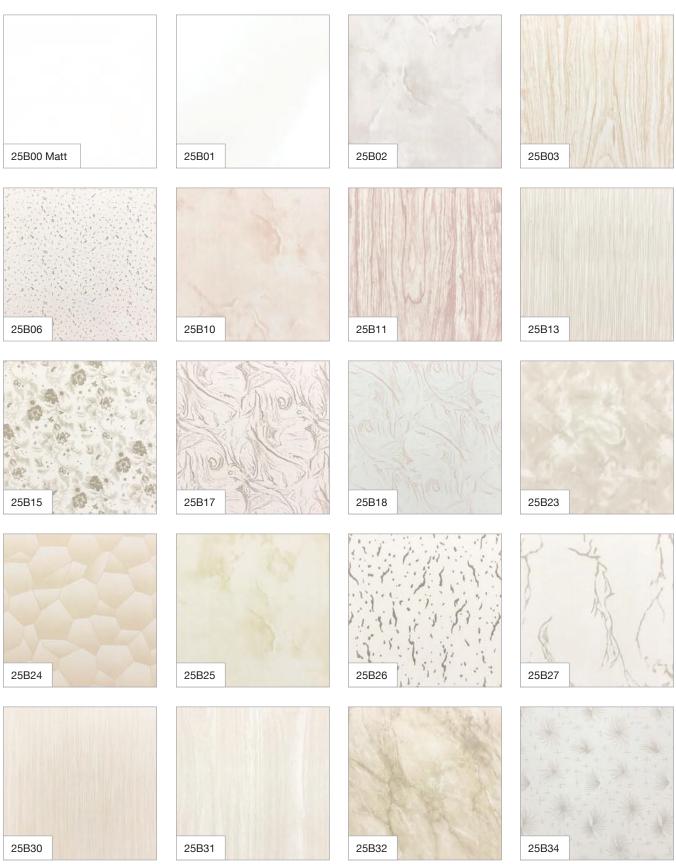

# PVC PANELS COLOUR GUIDE



#### **GET IN TOUCH**

- +264 61 307 491
- resolve2@iway.na
- www.resolvedistributors.com 😲

### **PVC Colours for Ceilings & Wall Panels**

25B Range: 250mm X 7mm



## 25B Range: 250mm X 7mm **Grooved Panels 25C Range** 25B35 25B36 25C00 25C01 25B38 25C03 25C13 25B37 25B39 25B40 25C23 25C25 25C32 25B41 25B42 25C31 25B43 25B45 25C37 25C42

\* All colours from Range 25B and 25M are available for print in the 25C Range (Grooved Panels)

PVC Wall Panels (16A Range) 160mm X 10mm







\*All colours from Range 25B are available for printing in Range 16A (Wall Panels)

PVC Wall Panels (30A Range) 300mm X 7mm







\*The Range 30A (Wall Panel in 300mm X 7mm size) are available for normal printing and hot stamping as well as all colours and designs from Range 30D.

All normal printed finishes are available in Matt or Gloss.

#### 30D Range: 300mm X 10mm



Camfly Decorative Ceiling products are available for order from Resolve Distributors in a wide variet