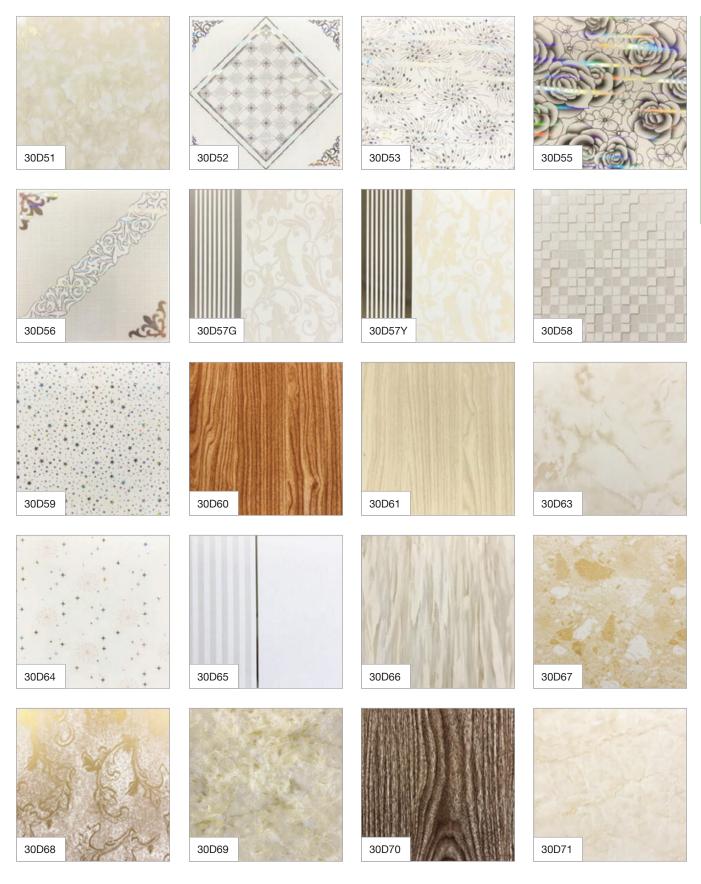

#### 30D Range: 300mm X 10mm

Camfly Decorative Ceiling products are available for order from Resolve Distributors in a wide variety of colours and designs. **PLEASE NOTE:** The Litho printed colour guide represented here may vary from the actual Camfly Ceiling Product colours. Contact Resolve Distributors to view and confirm your colour choice from our Camfly PVC sample selection.

#### 30D Range: 300mm X 10mm