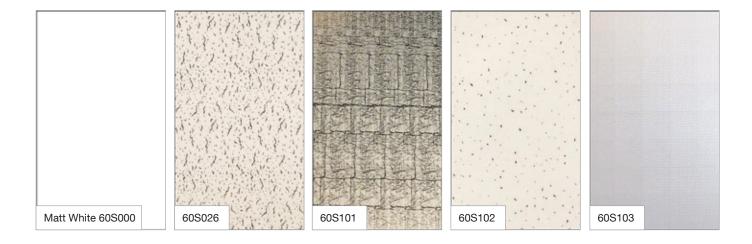

#### **PVC Suspended Panels**

(Range 60S) 595mm X 1195mm X 7mm, 595mm X 595mm X 7mm

Camfly Decorative Ceiling products are available for order from Resolve Distributors in a wide variety of colours and designs. **PLEASE NOTE:** The Litho printed colour guide represented here may vary from the actual Camfly Ceiling Product colours. Contact Resolve Distributors to view and confirm your colour choice from our Camfly PVC sample selection.